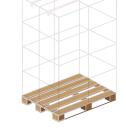

# **WOODEN PALLET**

### **FOR 50**

DEDICATED SEPARATE WASTE COLLECTION OR SEPARATE WASTE COLLECTION FOR WOODEN

Check the regulation of your municipality.